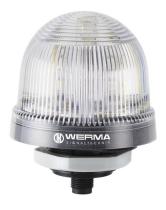

## Mini installation beacon / LED Beacon 816 LED Perm. Beacon EM 24VDC MC

i

Part No.: 816.480.55

## MECHANICAL DATA

| MECHANICAL DATA             |                           |
|-----------------------------|---------------------------|
| Height                      | 97 mm                     |
| Diameter                    | 75 mm                     |
| Materials                   | PC                        |
| Dome colour                 | Clear                     |
| Protection category         | IP65                      |
| Connection                  | M12 plug 4-pole           |
| Tension relief              | Present (conforms to VDI) |
| Type of fixing              | Built-in mounting         |
| Working temperature minimum | -20°C                     |
| Working temperature maximum | +50°C                     |
| UL Type Rating              | Type 12                   |
| Weight with packaging       | 132 g                     |
| Product weight              | 110 g                     |
| ELECTRICAL DATA             |                           |
| Operating voltage           | 24V                       |
| Operating voltage type      | DC                        |
| Operating voltage tolerance | +/- 10%                   |
| Rated operational voltage   | 24 VDC                    |
| Rated operational current   | 120 mA                    |
| Rated inrush current        | 500 mA                    |
| Protection class            | Protection class 2        |
| Pollution degree            | 3                         |
|                             | In the connection area: 2 |
| OPTICAL DATA                |                           |
| Light source                | LED                       |
| Light colour                | MC 7 colours              |
| Optical signal image        | Permanent                 |
| Service life optical        | 50,000 h maximum          |
|                             |                           |