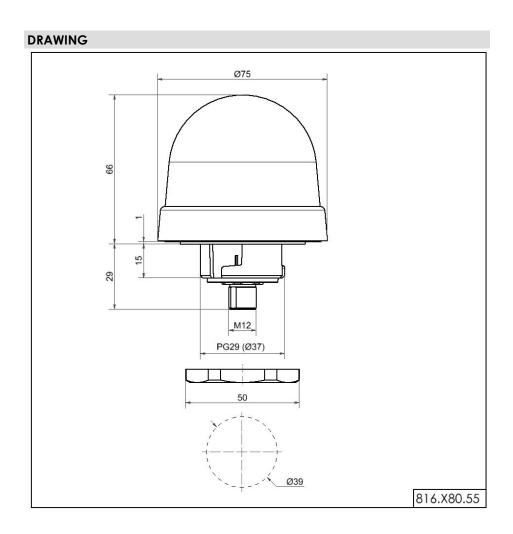

## MECHANICAL DATA

| MECHANICAL DATA             |                           |
|-----------------------------|---------------------------|
| Height                      | 97 mm                     |
| Diameter                    | 75 mm                     |
| Materials                   | PC                        |
| Dome colour                 | Clear                     |
| Protection category         | IP65                      |
| Connection                  | M12 plug 4-pole           |
| Tension relief              | Present (conforms to VDI) |
| Type of fixing              | Built-in mounting         |
| Working temperature minimum | -20°C                     |
| Working temperature maximum | +50°C                     |
| UL Type Rating              | Type 12                   |
| Weight with packaging       | 132 g                     |
| Product weight              | 110 g                     |
| ELECTRICAL DATA             |                           |
| Operating voltage           | 24V                       |
| Operating voltage type      | DC                        |
| Operating voltage tolerance | +/- 10%                   |
| Rated operational voltage   | 24 VDC                    |
| Rated operational current   | 120 mA                    |
| Rated inrush current        | 500 mA                    |
| Protection class            | Protection class 2        |
| Pollution degree            | 3                         |
|                             | In the connection area: 2 |
| OPTICAL DATA                |                           |
| Light source                | LED                       |
| Light colour                | MC 7 colours              |
| Optical signal image        | Permanent                 |
| Service life optical        | 50,000 h maximum          |
|                             |                           |